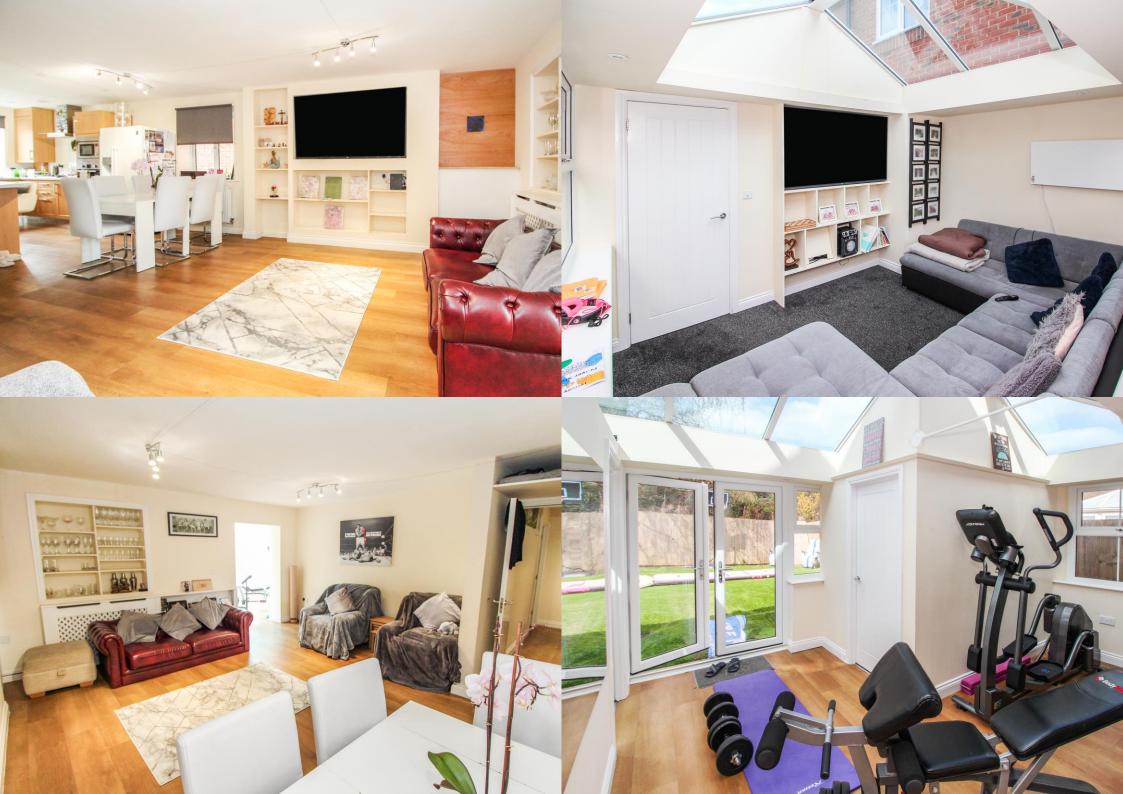

Step inside to discover a spacious entrance hallway, leading to a stylish and modern open-plan kitchen/dining/family room, perfect for entertaining and family gatherings. The separate living room provides a peaceful haven for relaxation, while the gym and office areas allow you to work out and work from home with ease. The playroom and utility room (converted from the previous garage) complete the ground floor.