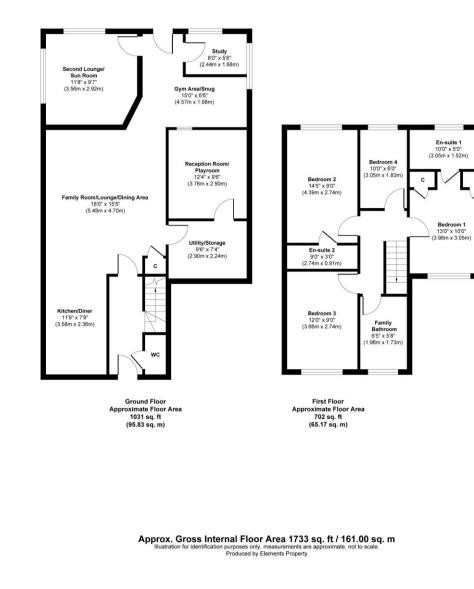

Step inside to discover a spacious entrance hallway, leading to a stylish and modern open-plan kitchen/dining/family room, perfect for entertaining and family gatherings. The separate living room provides a peaceful haven for relaxation, while the gym and office areas allow you to work out and work from home with ease. The playroom and utility room (converted from the previous garage) complete the ground floor.

Upstairs, you'll find four generously sized bedrooms, with both the master and second bedrooms featuring ensuite shower rooms for added luxury. A contemporary family bathroom serves the remaining two bedrooms.