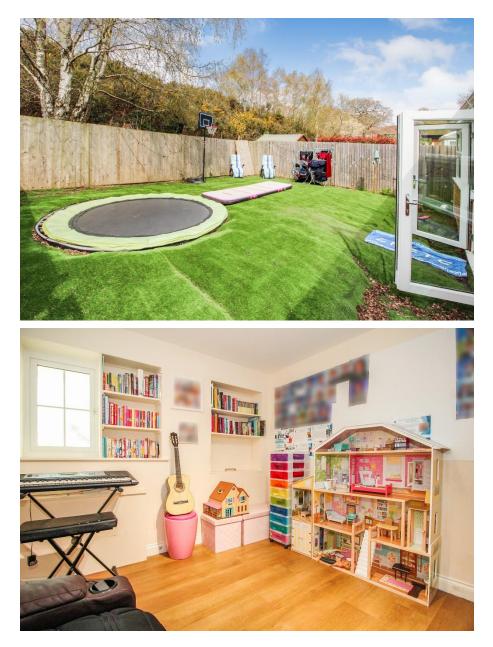

Step inside to discover a spacious entrance hallway, leading to a stylish and modern open-plan kitchen/dining/family room, perfect for entertaining and family gatherings. The separate living room provides a peaceful haven for relaxation, while the gym and office areas allow you to work out and work from home with ease. The playroom and utility room (converted from the previous garage) complete the ground floor.

Outside, you'll enjoy off-road parking for three vehicles and a lowmaintenance artificial grass rear garden backing onto a serene wooded area. There is scope to make the garden into the perfect space for outdoor entertaining and play.